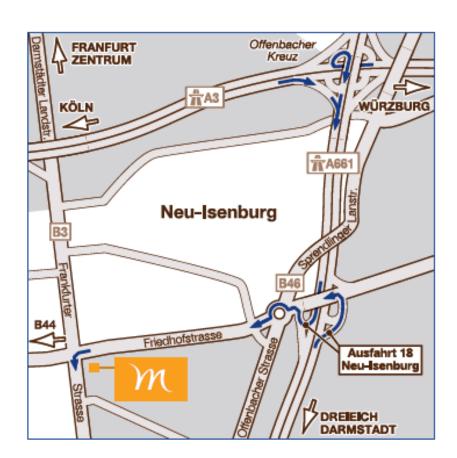

## **Directions**

## By car

• From A 3 motorway: go as far as Offenbach interchange ("Offenbacher Kreuz") and change onto A 661 towards Neu-Isenburg • From A 5 motorway: go as far as Bad Homburg interchange ("Bad Homburger Kreuz") and change onto A 661 towards Offenbach • Take Neu-Isenburg exit • Keep left and head for city centre ("Stadtmitte") • At the junction turn left into Frankfurter Strasse • The hotel is directly on the left-hand side