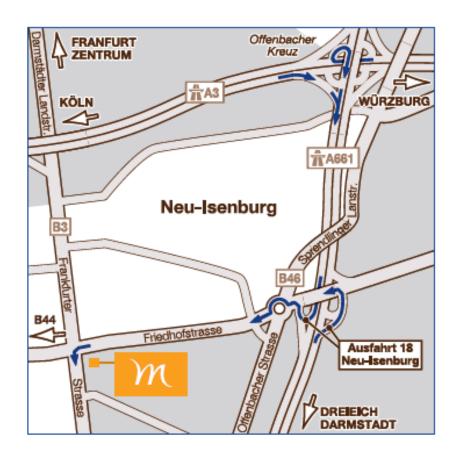

## By car

• From A 3 motorway: go as far as Offenbach interchange ("Offenbacher Kreuz") and change onto A 661 towards Neu-Isenburg • From A 5 motorway: go as far as Bad Homburg interchange ("Bad Homburger Kreuz") and change onto A 661 towards Offenbach • Take Neu-Isenburg exit • Keep left and head for city centre ("Stadtmitte") • At the junction turn left into Frankfurter Strasse • The hotel is directly on the left-hand side