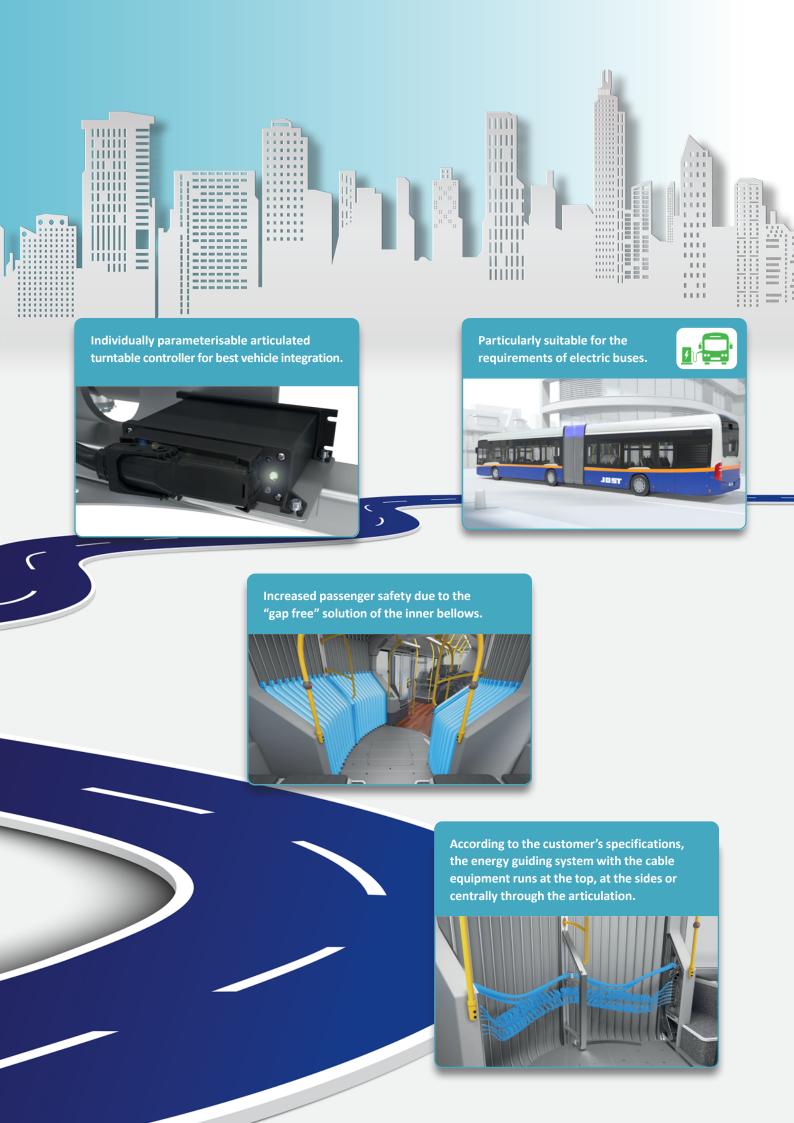

JOST's BusLink articulation pusher bus system responds to the challenges posed by modern mobility. Welcome to a new era of articulated flexibility.

- The innovative JOST articulation pusher bus system BusLink optimises the driving stability of an articulated bus with rear-wheel drive.
- Customised complete system according to customer requirements from the articulation to the articulated turntable controller.
- Particularly suitable for the requirements of electric buses.
- Easy installation thanks to JOST patented welded construction with maximum ease of maintenance and service.
- As a world-leading producer and supplier of safety-critical systems for the commercial vehicle industry, JOST transfers decades of experience in welded constructions to the bus industry.