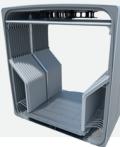

of articulated flexibility.

- The innovative JOST articulation pusher bus system BusLink optimises the driving stability of an articulated bus with rear-wheel drive.
- Customised complete system according to customer requirements from the articulation to the articulated turntable controller.
- Particularly suitable for the requirements of electric buses.
- Easy installation thanks to JOST patented welded construction with maximum ease of maintenance and service.
- As a world-leading producer and supplier of safety-critical systems for the commercial vehicle industry, JOST transfers decades of experience in welded constructions to the bus industry.

Ultra-responsive damper cylinder technology for premium driving performance and safety.







#### **JOST bus articulation**



### Bellow



#### **Advantages:**

- As a system supplier, JOST offers the perfect integration of all components from a single source.
- The JOST articulated bus system BusLink can be adapted to all possible customer requirements.
- Slim, weight-optimised articulation design particularly suitable for electric bus applications.
- Integrated JOST ball bearing turntable technology, with which the JOST success story began in 1952.
- Decades of experience in welded constructions in the commercial vehicle industry.