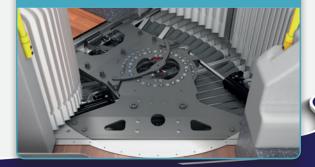

#### **JOST bus articulation**

#### **Advantages:**

- As a system supplier, JOST offers the perfect integration of all components from a single source.
- The JOST articulated bus system BusLink can be adapted to all possible customer requirements.
- Slim, weight-optimised articulation design particularly suitable for electric bus applications.
- Integrated JOST ball bearing turntable technology, with which the JOST success story began in 1952.
- Decades of experience in welded constructions in the commercial vehicle industry.