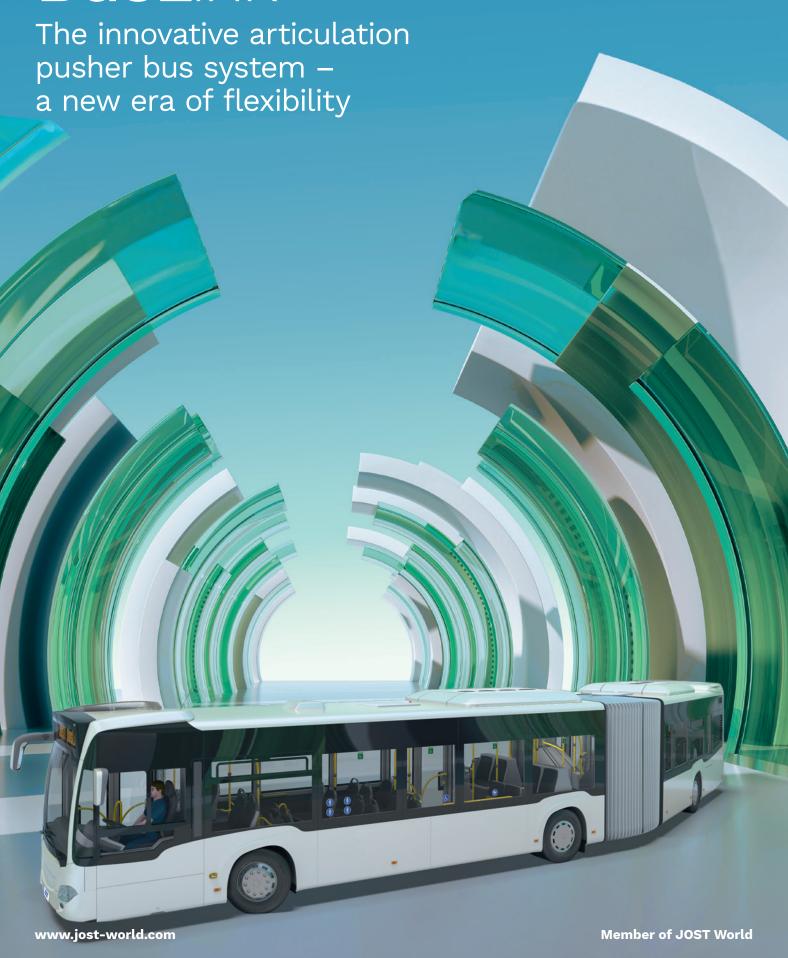

JOST's BusLink articulation pusher bus system responds to the challenges posed by modern mobility. Welcome to a new era of articulated flexibility.

- The innovative JOST articulation pusher bus system BusLink optimises the driving stability of an articulated bus with rear-wheel drive.
- Customised complete system according to customer requirements from the articulation to the articulated turntable controller.
- Particularly suitable for the requirements of electric buses.
- Easy installation thanks to JOST patented welded construction with maximum ease of maintenance and service.
- As a world-leading producer and supplier of safety-critical systems for the commercial vehicle industry, JOST transfers decades of experience in welded constructions to the bus industry.